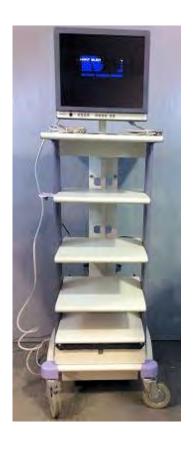

## **STORZ**ENDOSCOPY CARTS/MONITORS

# SC-SX-19-A1A11 medical grade color monitor, 19",flat panel video monitor for use in endoscopy and surgical procedures.

GoKart 9601F Endoscopy Cart

60"H x 24"W x 24"D ; weight 70 lbs

with UL power strip and master power switch

lockable castor wheels adjustable shelves

incl articulating arm to allow mounting of

19" and 22" video monitors