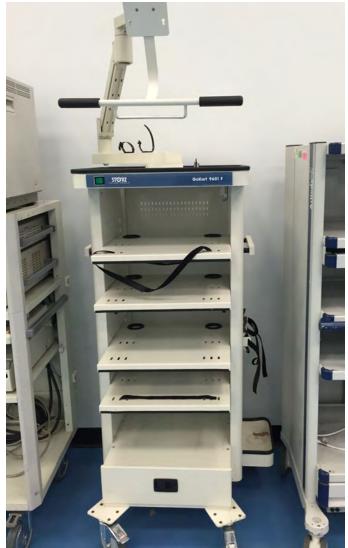

# SC-SX-19-A1A11 medical grade color monitor, 19",flat panel video monitor for use in endoscopy and surgical procedures.

GoKart 9601F Endoscopy Cart

60"H x 24"W x 24"D ; weight 70 lbs

with UL power strip and master power switch

lockable castor wheels adjustable shelves

incl articulating arm to allow mounting of

19" and 22" video monitors