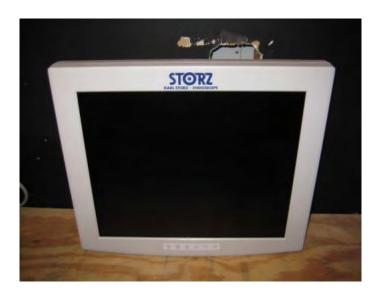

## **STORZ**ENDOSCOPY CARTS/MONITORS

# SC-SX-19-A1A11 medical grade color monitor, 19",flat panel video monitor for use in endoscopy and surgical procedures.

GoKart 9601F Endoscopy Cart

60"H x 24"W x 24"D ; weight 70 lbs

with UL power strip and master power switch